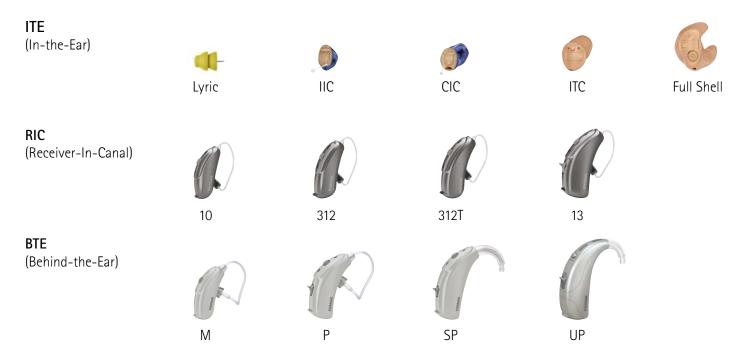

# Hearing aid styles

Available in a host of hair, skin, fashion and fun colors:

| Beige         | Sand Beige   | Amber Beige | Sandalwood | Chestnut                      | Champagne                     | Silver Gray                     |
|---------------|--------------|-------------|------------|-------------------------------|-------------------------------|---------------------------------|
| Graphite Gray | Velvet Black | Ruby        | Petrol     | Pure Transparent <sup>1</sup> | Blue Transparent <sup>1</sup> | Purple Transparent <sup>1</sup> |