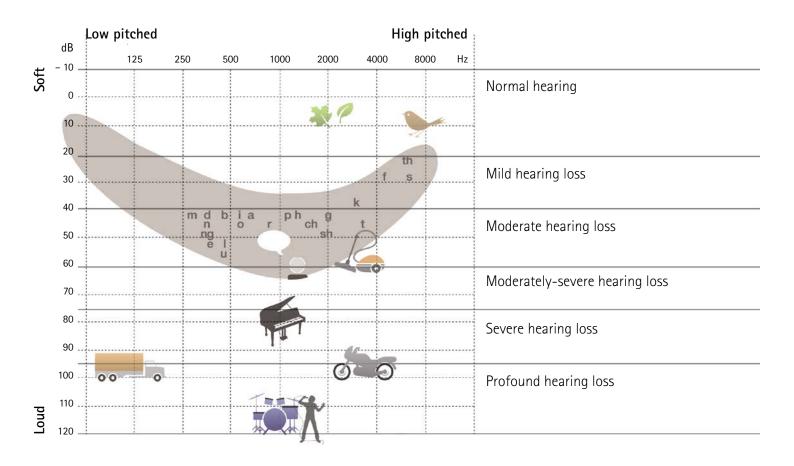

Name Date



# Your audiogram



# Hearing aid styles



Available in a host of hair, skin, fashion and fun colors:

| Beige         | Sand Beige   | Amber Beige | Sandalwood | Chestnut                      | Champagne                     | Silver Gray                     |
|---------------|--------------|-------------|------------|-------------------------------|-------------------------------|---------------------------------|
| Graphite Gray | Velvet Black | Ruby        | Petrol     | Pure Transparent <sup>1</sup> | Blue Transparent <sup>1</sup> | Purple Transparent <sup>1</sup> |

# Select your hearing goals

#### Premium (P)

#### Advanced (A)



£ Follow discussions in the car



£ Hear voices from any direction



Standard (S)

£ Converse with colleagues

#### Essential (E)



£ Enjoy personal discussions



£ En