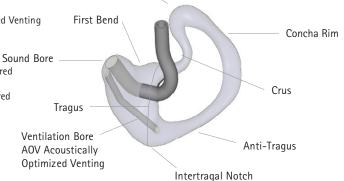

Ventilation bore

Earmold ordered with Phonate Ballateamers in the control of ear areas primited ventures to the control of ear areas of the control of the con Earmold only: \$50 (Plus regular Shipping charges)

Swim Plugs: \$50 (Plus regular) shipping changes for AOV

Enter patient audiogram for Acoustically Optimized Venting