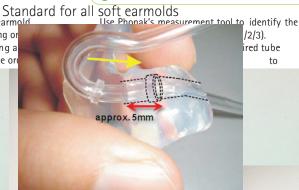

### **Default Configuration**

- Acrylic Hard Transparent
- 13 Medium Tube
- Medium Canal Length