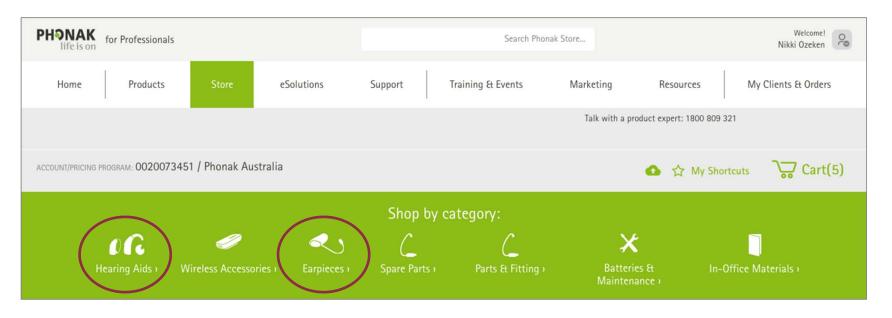

## Ordering ITE/Custom Aid in the Hearing Aid Category

- ITE/Custom hearing aids can be found in the 'Hearing Aids' category.
- Search your desired aid using the side filter in Advanced Mode or click on the desired family image if viewing in the default mode.