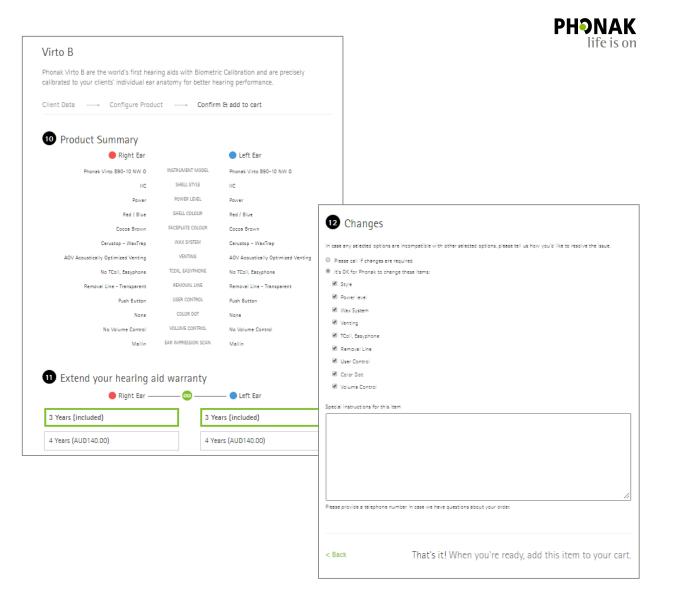

• Choose the performance level and model, shell style and power level.

- Choose colours and options. Switch to 'Advanced Mode' to see more options.
- Now click 'Confirm'.

- Review the product summary.
- Extend the warranty, if required.
- Now review the changes section where you can indicate whether you would like to be contacted prior to any changes being made during the manufacturing process or if it's ok for Phonak to make changes, if needed, to any of the options listed.
- Add any special instructions in the special instructions section but please note, any instructions written here will route the order for manual review prior to the beginning of the manufacturing process.
- Once your review is complete, click on 'Add to cart'.