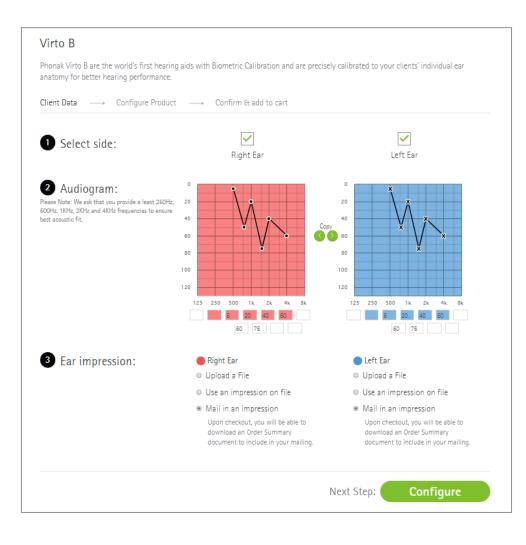

## Ordering ITE/Custom Aid in the Hearing Aid Category

- The configuration page will open.
- Select the side.
- Input the audiogram (this is mandatory).
- Choose a method for sending the ear impression.
- Click 'Configure'.