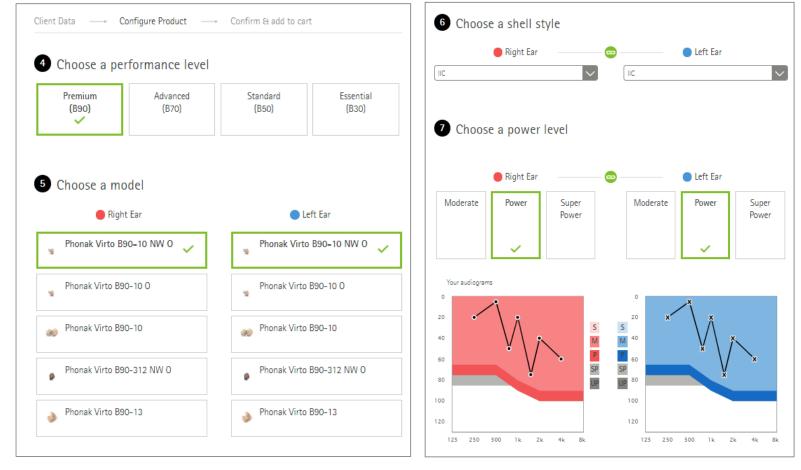

• Choose the performance level and model, shell style and power level.

- Choose colours and options. Switch to 'Advanced Mode' to see more options.
- Now click 'Confirm'.

- Review the product summary.
- Extend the warranty, if required.
- Now review the changes section where you can indicate whether you would like to be contacted prior to any changes being made during the manufacturing process or if it's ok for Phonak to make changes, if needed, to any of the options listed.
- Add any special instructions in the special instructions section but please note, any instructions written here will route the order for manual review prior to the beginning of the manufacturing process.
- Once your review is complete, click on 'Add to cart'.