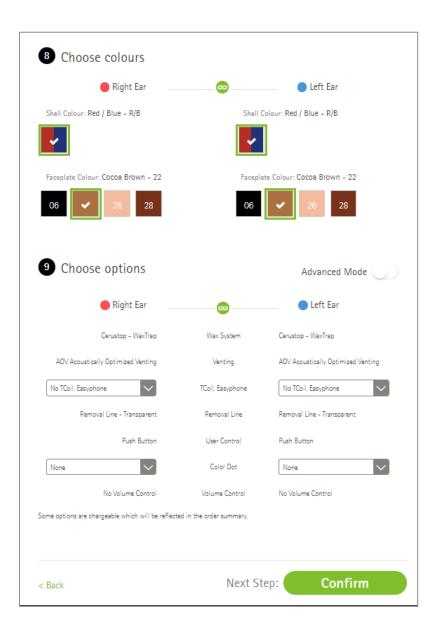

• Choose the performance level and model, shell style and power level.

- Choose colours and options. Switch to 'Advanced Mode' to see more options.
- Now click 'Confirm'.

- Review the product summary.
- Extend the warranty, if required.
- Now review the changes section where you can indicate whether you would like to be contacted prior to any changes being made during the manufacturing process or if it's ok for Phonak to make changes, if needed, to any of the options listed.
- Add any special instructions in the special instructions section but please note, any instructions written here will route the order for manual review prior to the beginning of the manufacturing process.
- Once your review is complete, click on 'Add to cart'.