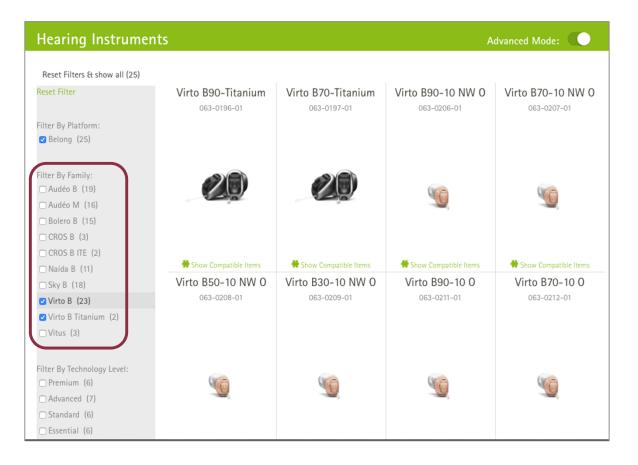

## Ordering ITE/Custom Aid in the Hearing Aid Category

- ITE/Custom hearing aids can be found in the 'Hearing Aids' category.
- Search your desired aid using the side filter in Advanced Mode or click on the desired family image if viewing in the default mode.