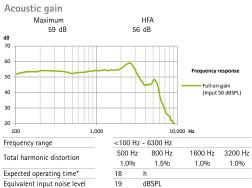

### P Receiver 2 cm<sup>3</sup> coupler data

ANSI / ASA S3.22-2014 IEC 60118-0 : 2015

### General test information

- Specific measurement settings are used. RTS adjustment with volume control
- The device is operating in linear mode
- Low-level expansion is active
- All data obtained are measured with Phonak Target measurement settings