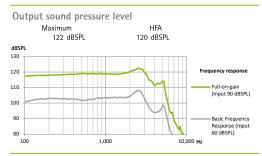

### P Receiver 2 cm<sup>3</sup> coupler data

ANSI / ASA S3.22-2014 IEC 60118-0 : 2015

### General test information

- Specific measurement settings are used. RTS adjustment with volume control
- The device is operating in linear mode
- Low-level expansion is active
- All data obtained are measured with Phonak Target measurement settings