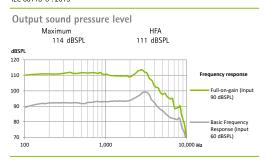

## M Receiver 2 cm<sup>3</sup> coupler data

ANSI / ASA S3.22-2014 IEC 60118-0 : 2015

### General test information

- Specific measurement settings are used. RTS adjustment with volume control
- The device is operating in linear mode
- Low-level expansion is active
- All data obtained are measured with Phonak Target measurement settings