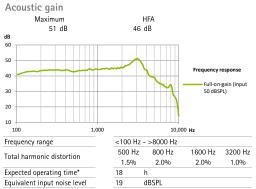

## M Receiver 2 cm<sup>3</sup> coupler data

ANSI / ASA S3.22-2014 IEC 60118-0 : 2015

### General test information

- Specific measurement settings are used. RTS adjustment with volume control
- The device is operating in linear mode
- Low-level expansion is active
- All data obtained are measured with Phonak Target measurement settings