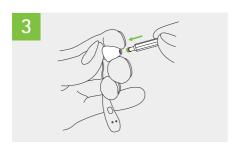

#### Insert a new wax filter

1. Rotate the disk of the dispenser until a new wax filter is visible in the window.

**3.** Hold the earpiece firmly and support the speaker at its end where the cable is attached. Insert the new wax filter gently into the opening of the speaker.