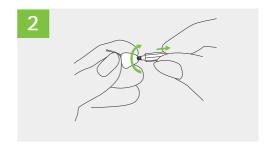

2. Rotate the changing tool clockwise until you feel some resistance, then remove the used wax filter by pulling the changing tool away from the speaker.

**3.** Dispense the used wax filter by sliding the changing tool along the slot in the middle of the dispenser and lifting the changing tool away.