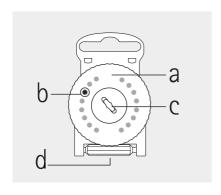

- a) rotating disk
- b) new filter
- c) disposal slot for used filters
- d) changing tool

- a) threaded end for removing used filter
- b) slotted end for inserting new filter