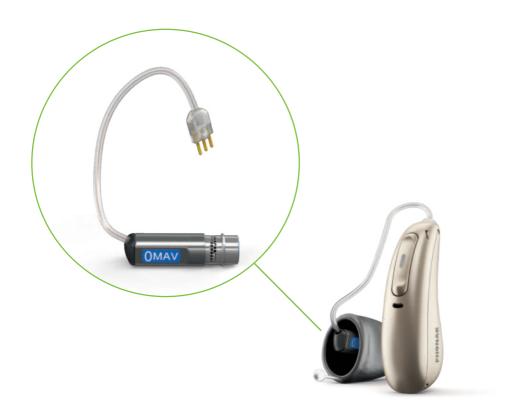

# Clean and Care Instructions ActiveVent™ Receiver

Congratulations on the purchase of your hearing aids. Your hearing aids have been fitted with ActiveVent speakers. It is important to care and maintain your hearing aids.

#### 1. Hearing aid

Wipe your hearing aid daily with a damp cloth.

#### 2. Earpiece

Wipe your earpiece daily with a damp cloth.

#### 3. Replace wax filter

Weekly wax filter replacement is recommended. However, your hearing care professional will advise the appropriate interval for best performance. Continue reading on the next page on how to replace.