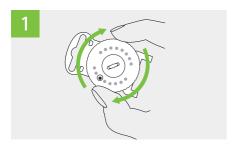

2. Rotate the changing tool clockwise until you feel some resistance, then remove the used wax filter by pulling the changing tool away from the speaker.

**3.** Dispense the used wax filter by sliding the changing tool along the slot in the middle of the dispenser and lifting the changing tool away.