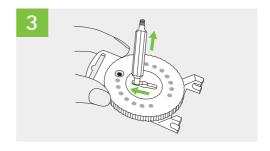

#### Insert a new wax filter

1. Rotate the disk of the dispenser until a new wax filter is visible in the window.

**3.** Hold the earpiece firmly and support the speaker at its end where the cable is attached. Insert the new wax filter gently into the opening of the speaker.