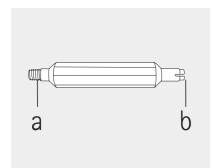

- a) rotating disk
- b) new filter
- c) disposal slot for used filters
- d) changing tool

- a) threaded end for removing used filter
- b) slotted end for inserting new filter