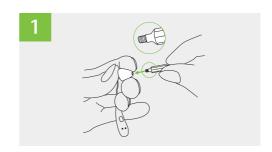

## Remove your used wax filter

1. Hold the earpiece firmly and secure the rear of the speaker with your finger to prevent it from dislodging from the earpiece. Insert the threaded end of the changing tool into the opening of the speaker, while supporting the speaker with your finger or thumb.