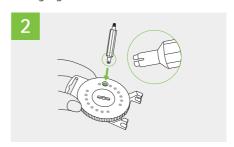

- a) rotating disk
- b) new filter
- c) disposal slot for used filters
- d) changing tool

- a) threaded end for removing used filter
- b) slotted end for inserting new filter

#### Insert a new wax filter

1. Rotate the disk of the dispenser until a new wax filter is visible in the window.

**3.** Hold the earpiece firmly and support the speaker at its end where the cable is attached. Insert the new wax filter gently into the opening of the speaker.

**2.** Pick up the new wax filter by inserting the slotted end of the changing tool.

- **4.** a) Angle the changing tool slightly as you pull it away from the speaker.
  - b) Re-attach the changing tool to the wax filter dispenser.