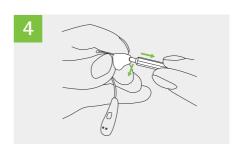

## Remove your used wax filter

1. Hold the earpiece firmly and secure the rear of the speaker with your finger to prevent it from dislodging from the earpiece. Insert the threaded end of the changing tool into the opening of the speaker, while supporting the speaker with your finger or thumb.

2. Rotate the changing tool clockwise until you feel some resistance, then remove the used wax filter by pulling the changing tool away from the speaker.

**3.** Dispense the used wax filter by sliding the changing tool along the slot in the middle of the dispenser and lifting the changing tool away.